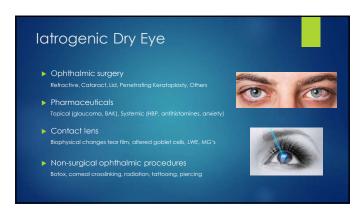

| THERMAL/HEAT                    | HYGIENE                                             | TOPICAL/<br>SUPPLEMENTAL                                                         | ORAL                                             |
|---------------------------------|-----------------------------------------------------|----------------------------------------------------------------------------------|--------------------------------------------------|
| Compresses/Washcloth            | Diluted Bayy hampoo                                 | Targeted Artificial Tears                                                        | Omega-3 Supplements<br>(Concentrated)            |
| Heat Mask<br>(Bruder)           | Detergent-based<br>Products<br>(Ocusoft, Steri-lid) | Topical Antibiot