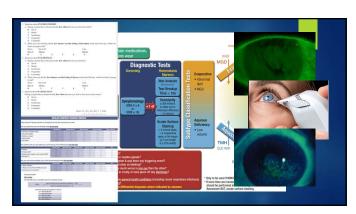

| THERMAL/HEAT                    | HYGIENE                                             | TOPICAL/<br>SUPPLEMENTAL                                                         | ORAL                                             |
|---------------------------------|-----------------------------------------------------|----------------------------------------------------------------------------------|--------------------------------------------------|
| Compresses/Washcloth            | Diluted Bayy hampoo                                 | Targeted Artificial Tears                                                        | Omega-3 Supplements<br>(Concentrated)            |
| Heat Mask<br>(Bruder)           | Detergent-based<br>Products<br>(Ocusoft, Steri-lid) | Topical Antibiotics<br>(